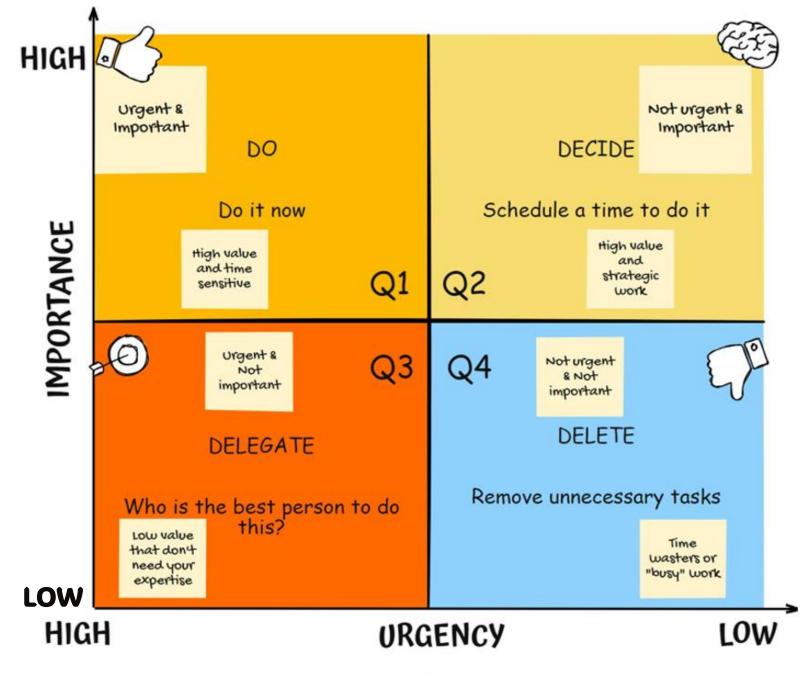

## No more Death by Meeting

What is the purpose?

What is the outcome?

Who would you reschedule it for?

How long does it need to be?

Do you need to be in it – at all? For the whole time?

Change your settings to default to 25 or 50 minutes.