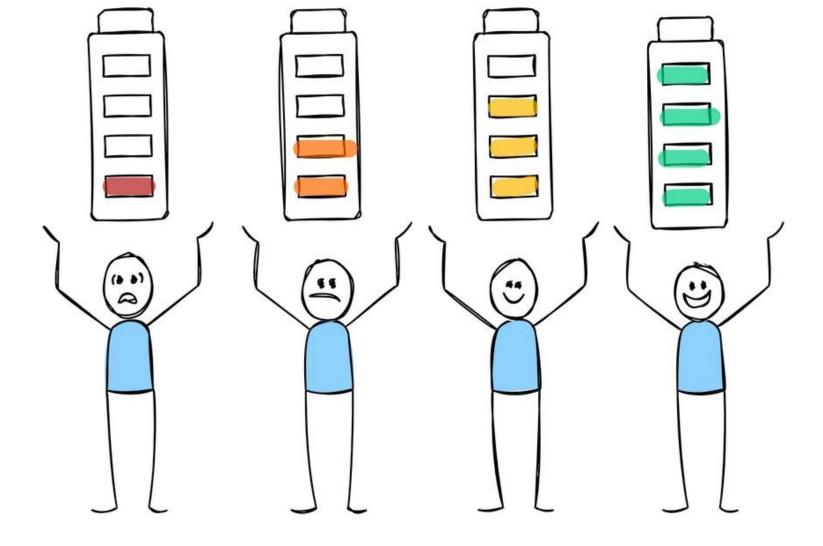

Lisa loves to be grounded by taking her shoes off and going for a walk outside and feeling the grass beneath her feet

Do you think about your energy levels when you plan your work?

Capability ≠ Capacity